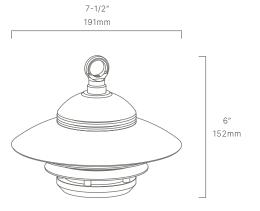

#### CONFIGURATOR:

| FIXTURE DIMENSIONS | D7-1/2" x H6"                      |
|--------------------|------------------------------------|
| LIGHT SOURCE       | Integrated LED                     |
| COLOR TEMPERATURES | 2700K, 3000K                       |
| WATTAGES           | 16W                                |
| CRI (RA)           | 80 CRI                             |
| VOLTAGE            | 12V                                |
| DELIVERED LUMENS   | 330lm (3000K)                      |
| DIMMABLE           | Yes, Dim to <10% via Transformer   |
| DRIVER             | Yes, 12V Integral Constant Current |
| TRANSFORMER        | No, 12V AC/DC Transformer Required |
| MOUNT              | Not Included                       |
| ACCESSORIES        | Yes, Not Included                  |
| FINISH             | Included Natural                   |
| MATERIAL           | Brass & Copper                     |
| WIRE LENGTH        | 24"                                |
| LOCATION           | Exterior Wet                       |
| CERTIFICATIONS     | UL, IP66, IP67, Dark Sky           |