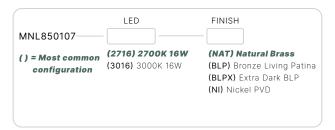

#### MNL850107

The Moonlighter series of LED pendant luminaires is the latest addition to our growing line of innovative and exquisite down lighting. This luminaire is ideal for creating ambient lighting in intimate outdoor spaces.

#### CONFIGURATOR:

| FIXTURE DIMENSIONS | D7-1/2" x H6"                      |
|--------------------|------------------------------------|
| LIGHT SOURCE       | Integrated LED                     |
| COLOR TEMPERATURES | 2700K, 3000K                       |
| WATTAGES           | 16W                                |
| CRI (RA)           | 80 CRI                             |
| VOLTAGE            | 12V                                |
| DELIVERED LUMENS   | 330lm (3000K)                      |
| DIMMABLE           | Yes, Dim to <10% via Transformer   |
| DRIVER             | Yes, 12V Integral Constant Current |
| TRANSFORMER        | No, 12V AC/DC Transformer Required |
| MOUNT              | Not Included                       |
| ACCESSORIES        | Yes, Not Included                  |
| FINISH             | Included Natural                   |
| MATERIAL           | Brass & Copper                     |
| WIRE LENGTH        | 24"                                |
| LOCATION           | Exterior Wet                       |
| CERTIFICATIONS     | UL, IP66, IP67, Dark Sky           |

#### AVAILABLE FINISHES:

NAT Natural Brass/ Copper

Bronze Living
Patina

BLPX Extra Dark Bronze Living Patina

NI Nickel PVD

P. 760.931.2910