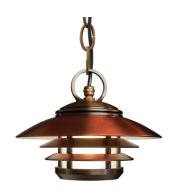

#### MNL850107

The Moonlighter series of LED pendant luminaires is the latest addition to our growing line of innovative and exquisite down lighting. This luminaire is ideal for creating ambient lighting in intimate outdoor spaces.

- •Cree LED™ XLAMP® Extreme High Power (XHP)
- •Thermally Integrated® w/ Copper Core Technology®
- •Solid brass and copper construction
- •Ideal for trees, patios and architectural features

#### CONFIGURATOR:

| FIXTURE DIMENSIONS | D7-1/2" x H6"                      |
|--------------------|------------------------------------|
| LIGHT SOURCE       | Integrated LED                     |
| COLOR TEMPERATURES | 2700K, 3000K                       |
| WATTAGES           | 16W                                |
| CRI (RA)           | 80 CRI                             |
| VOLTAGE            | 12V                                |
| DELIVERED LUMENS   | 330lm (3000K)                      |
| DIMMABLE           | Yes, Dim to <10% via Transformer   |
| DRIVER             | Yes, 12V Integral Constant Current |
| TRANSFORMER        | No, 12V AC/DC Transformer Required |
| MOUNT              | Not Included                       |
| ACCESSORIES        | Yes, Not Included                  |
| FINISH             | Included Natural                   |
| MATERIAL           | Brass & Copper                     |
| WIRE LENGTH        | 24"                                |
| LOCATION           | Exterior Wet                       |
| CERTIFICATIONS     | UL, IP66, IP67, Dark Sky           |